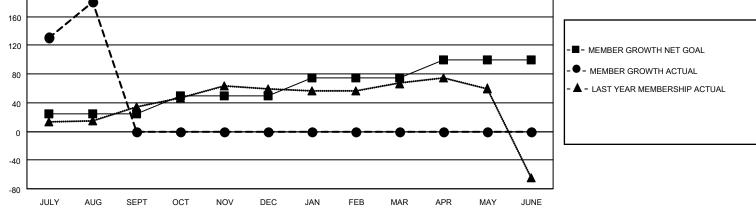

## LOCATION HONG KONG, CHINA

District 303

Results as of: 8/31/2021

| Clubs                 |               |           |               | Members               |                        |                         |                                                    |
|-----------------------|---------------|-----------|---------------|-----------------------|------------------------|-------------------------|----------------------------------------------------|
| RESULTS FOR 2021-2022 |               |           |               | RESULTS FOR 2021-2022 |                        |                         |                                                    |
| QUARTER               | NEW CLUB GOAL | NEW CLUBS | DROPPED CLUBS | QUARTER               | BER GROWTH NET<br>GOAL | MEMBER GROWTH<br>ACTUAL | DROPPED<br>MEMBERS ACTUAL<br>(including transfers) |
| JULY/AUG/SEPT         | 1             | 5         | 0             | JULY/AUG/SEPT         | 25                     | 297                     | 103                                                |
| OCT/NOV/DEC           | 1             | 0         | 0             | OCT/NOV/DEC           | 25                     | 0                       | 0                                                  |
| JAN/FEB/MAR           | 1             | 0         | 0             | JAN/FEB/MAR           | 25                     | 0                       | 0                                                  |
| APR/MAY/JUNE          | 1             | 0         | 0             | APR/MAY/JUNE          | 25                     | 0                       | 0                                                  |