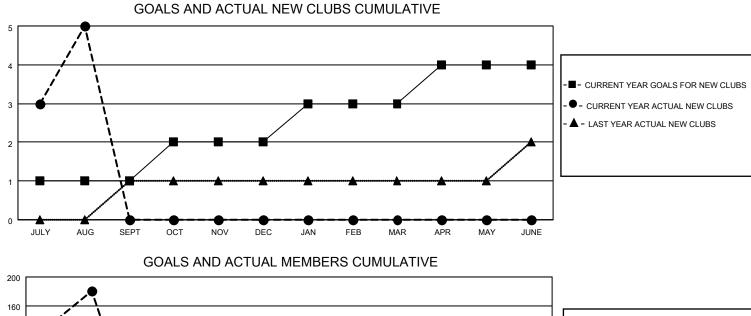

## LOCATION HONG KONG, CHINA

District 303

Results as of: 8/31/2021

| Clubs                 |               |           |               | Members               |                        |                         |                                                    |
|-----------------------|---------------|-----------|---------------|-----------------------|------------------------|-------------------------|----------------------------------------------------|
| RESULTS FOR 2021-2022 |               |           |               | RESULTS FOR 2021-2022 |                        |                         |                                                    |
| QUARTER               | NEW CLUB GOAL | NEW CLUBS | DROPPED CLUBS | QUARTER               | BER GROWTH NET<br>GOAL | MEMBER GROWTH<br>ACTUAL | DROPPED<br>MEMBERS ACTUAL<br>(including transfers) |
| JULY/AUG/SEPT         | 1             | 5         | 0             | JULY/AUG/SEPT         | 25                     | 297                     | 103                                                |
| OCT/NOV/DEC           | 1             | 0         | 0             | OCT/NOV/DEC           | 25                     | 0                       | 0                                                  |
| JAN/FEB/MAR           | 1             | 0         | 0             | JAN/FEB/MAR           | 25                     | 0                       | 0                                                  |
| APR/MAY/JUNE          | 1             | 0         | 0             | APR/MAY/JUNE          | 25                     | 0                       | 0                                                  |